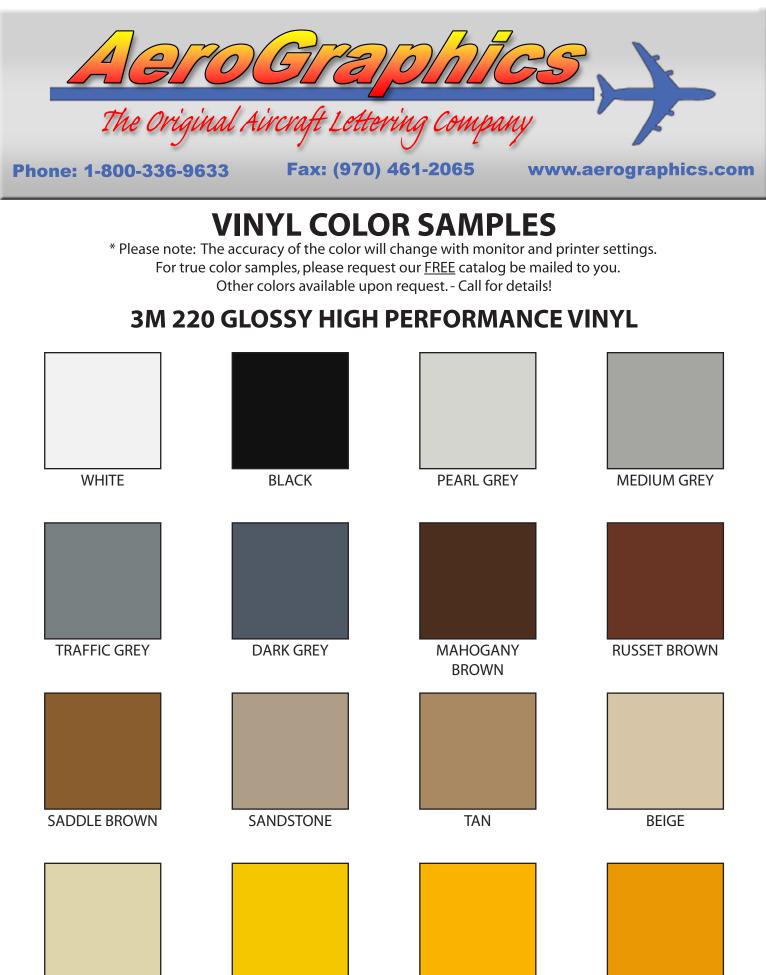

FAWN

BRIGHT YELLOW

SUNFLOWER YELLOW

CHROME YELLOW

\* Please note: The accuracy of the color will change with monitor and printer settings. For true color samples, please request our <u>FREE</u> catalog be mailed to you. Other colors available upon request. - Call for details!

### 3M 220 GLOSSY HIGH PERFORMANCE VINYL (cont.)

| IMITATION GOLD | APRICOT     | BRIGHT ORANGE | TERRA COTTA  |
|----------------|-------------|---------------|--------------|
| MAGENTA        | TOMATO RED  | GERANIUM      | CARDINAL RED |
| CRANBERRY      | BURGUNDY    | DARK MAGENTA  | ROYAL PURPLE |
| PURPLE         | ROYAL BLUE  | NAVY          | LIGHT NAVY   |
| DARK BLUE      | SHADOW BLUE | SAPPHIRE BLUE | VIVID BLUE   |

\* Please note: The accuracy of the color will change with monitor and printer settings. For true color samples, please request our <u>FREE</u> catalog be mailed to you. Other colors available upon request. - Call for details!

### 3M 220 GLOSSY HIGH PERFORMANCE VINYL (cont.)