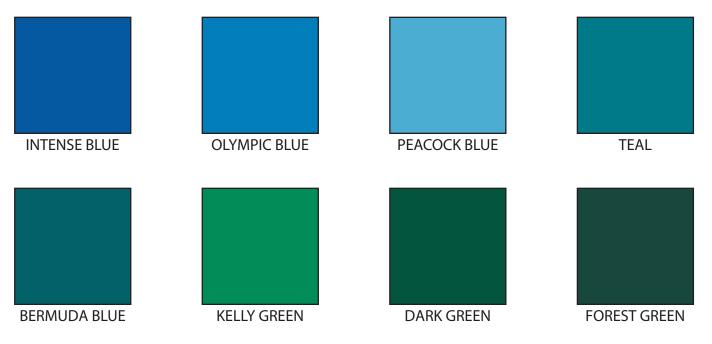

### 3M 220 GLOSSY HIGH PERFORMANCE VINYL (cont.)

| IMITATION GOLD | APRICOT     | BRIGHT ORANGE | TERRA COTTA  |
|----------------|-------------|---------------|--------------|
| MAGENTA        | TOMATO RED  | GERANIUM      | CARDINAL RED |
| CRANBERRY      | BURGUNDY    | DARK MAGENTA  | ROYAL PURPLE |
| PURPLE         | ROYAL BLUE  | NAVY          | LIGHT NAVY   |
| DARK BLUE      | SHADOW BLUE | SAPPHIRE BLUE | VIVID BLUE   |

### 3M 220 GLOSSY HIGH PERFORMANCE VINYL (cont.)