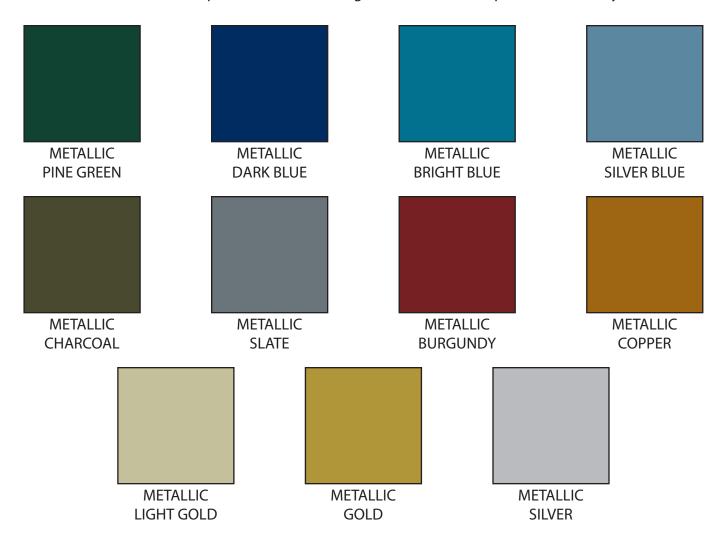

### **3M 220 METALLIC HIGH PERFORMANCE VINYL**

Metallic colors contain a metal flake which simulates the popular metallic paints. This effect can not be accurately represented in this format. Please call and request that a free catalog with true color samples be mailed to you.