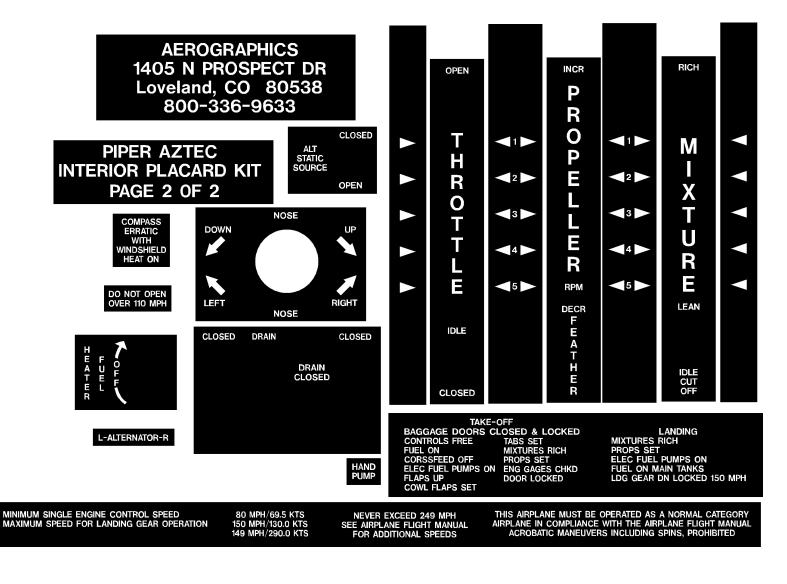

www.aerographics.com

Fax: 1-970-461-2065

Phone: 1-800-336-9633

Piper PA-23 Interior Kit PAGE 2 of 3

NOTE: Modifications and changes to accomodate your specific aircraft will be made at <u>NO EXTRA CHARGE</u>. Partial kits available upon request.