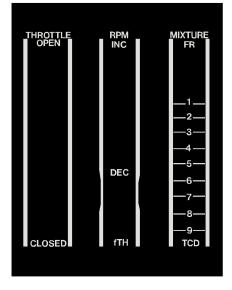

# Cessna 310 H-M Interior Kit PAGE 2 of 4

NOTE: Modifications and changes to accomodate your specific aircraft will be made at NO EXTRA CHARGE.

Partial kits available upon request.

IF YOU HAVE ANY QUESTIONS PLEASE CALL!

#### CESSNA INT. KIT 310 H - M PAGE 2 OF 4