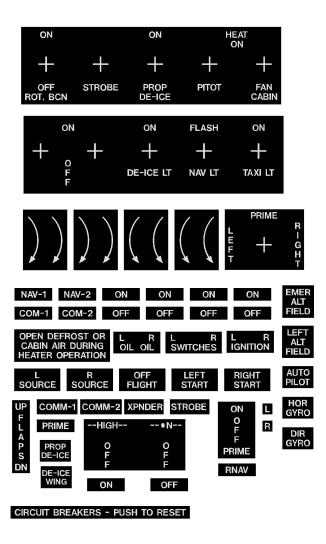

# Cessna 310 H-M Interior Kit PAGE 2 of 4

NOTE: Modifications and changes to accomodate your specific aircraft will be made at NO EXTRA CHARGE.

Partial kits available upon request.

IF YOU HAVE ANY QUESTIONS PLEASE CALL!

#### CESSNA INT. KIT 310 H - M PAGE 2 OF 4