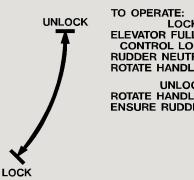

## WARNING **MAXIMUM** TOW LIMIT

LOCK ELEVATOR FULL DOWN OR CONTROL LOCK INSTALLED RUDDER NEUTRAL ROTATE HANDLE TO LOCK UNLOCK ROTATE HANDLE TO UNLOCK ENSURE RUDDER IS FREE