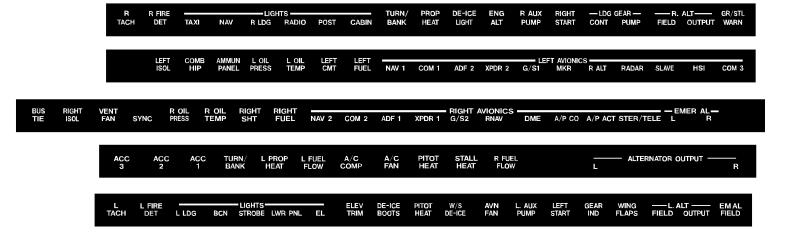

PLEASE CALL!

Phone: 1-800-336-9633 Fax: 1-970-461-2065 www.aerographics.com



GRADE

100LL

**AEROGRAPHICS** 1405 N PROSPECT DR LOVELAND, CO 80538 800-336-9633

> CESSNA 303 INTERIOR KIT



SERVICE THIS AIRPLANE WITH 100LL/100 MIN AVIATION GRADE GASOLINE. TOTAL CAPACITY 77.5 U.S. GAL.

ATTACH GROUNDING WIRE TO TAB ON UNDERSIDE OF WING OUTBOARD OF CAP BEFORE REFUELING.

> E.L.T. SWITCH OPERATION ON **OFF AUTO**

SERVICE THIS AIRPLANE WITH 100LL/100 MIN AVIATION GRADE GASOLINE. TOTAL CAPACITY 77.5 U.S. GAL.

ATTACH GROUNDING WIRE TO TAB ON UNDERSIDE OF WING OUTBOARD OF CAP BEFORE REFUELING.



CAUTION 24 VOLTS D.C.
THIS AIRCRAFT IS EQUIPPED WITH CAUTION ALTERNATOR AND A NEGATIVE GROUND SYSTEM. OBSERVE PROPER POLARITY REVERSE POLARITY WILL DAMAGE ELECTRICAL COMPONENTS.

**AVIONICS** 30A -





## Cessna 303 Interior Kit PAGE 3 of 3

NOTE: Modifications and changes to accomodate your specific aircraft will be made at NO EXTRA CHARGE. Partial kits available upon request.

IF YOU HAVE ANY QUESTIONS PLEASE CALL!

Phone: 1-800-336-9633 Fax: 1-970-461-2065 www.aerographics.com



NO ACROBATIC MANEUVERS, INCLUDING SPINS, APPROVED FLIGHT INTO KNOWN ICING CONDITIONS PROHIBITED. THIS AIRPLANE IS CERTIFIED FOR THE FOLLOWING FLIGHT OPERATIONS AS OF DATE OF ORIGINAL AIRWORTHINESS CERTIFICATE: DAY - NIGHT - VFR - IFR

### **AEROGRAPHICS** 1405 N PROSPECT DR LOVELAND, CO 80538 800-336-9633

CESSNA 303 **INTERIOR KIT** PAGE 3 OF 3



#### **ELT IS LOCATED BEHIND** THIS SURFACE.

CHANGE FILTER EVERY 100 HOURS. ADD (1) ADDITIONAL QT OF ENGINE
OIL WITH INSTALLATION OF THIS FILTER.

CHANGE FILT