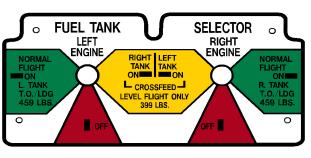

ATTACH GROUNDING WIRE TO TAB ON UNDERSIDE OF WING OUTBOARD OF CAP BEFORE REFUELING.

> E.L.T. SWITCH OPERATION ON **OFF AUTO**

SERVICE THIS AIRPLANE WITH 100LL/100 MIN AVIATION GRADE GASOLINE. TOTAL CAPACITY 77.5 U.S. GAL.

ATTACH GROUNDING WIRE TO TAB ON UNDERSIDE OF WING OUTBOARD OF CAP BEFORE REFUELING.

CAUTION 24 VOLTS D.C.
THIS AIRCRAFT IS EQUIPPED WITH CAUTION ALTERNATOR AND A NEGATIVE GROUND SYSTEM. OBSERVE PROPER POLARITY REVERSE POLARITY WILL DAMAGE ELECTRICAL COMPONENTS.