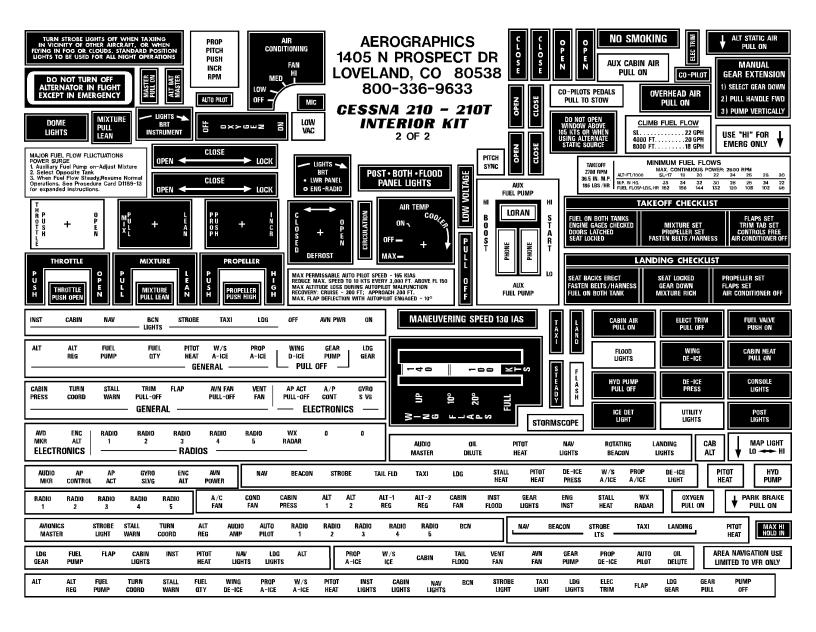

Phone: 1-800-336-9633 www.aerographics.com Fax: 1-970-461-2065

Phone: 1-800-336-9633 www.aerographics.com Fax: 1-970-461-2065

Cessna 210 Interior Kit PAGE 2 of 2

NOTE: Modifications and changes to accomodate your specific aircraft will be made at <u>NO EXTRA CHARGE</u>. Partial kits available upon request.

IF YOU HAVE ANY QUESTIONS PLEASE CALL!

Phone: 1-800-336-9633 www.aerographics.com Fax: 1-970-461-2065

Phone: 1-800-336-9633 www.aerographics.com Fax: 1-970-461-2065