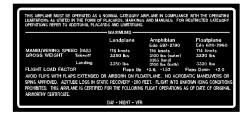

## BAGGAGE COMPARTMENT 120 LBS. FOR ADDITIONAL LOADING INSTRUCTIONS SEE WEIGHT AND BALANCE DATA

120 POUNDS MAXIMUM

AMPHIBIAN PLANE

HIS AIRPLANE MUST BE OPERATED AS A NOR ILMITATIONS AS STATED IN THE FORM OF PLA MEDIATIONS DESCRIPTION APPLICATION OF ACADEMY

AMPHIBIAN EDO 696-3500 116 KNOTS MANEUVERING SPEED (IAS) 3350 LB. GROSS WEIGHT (T.O.) 3350 LB. GROSS WEIGHT (LANDING)

5 knots maneuvering speed (IAS) 350 lb. gross weight (T.O.) 350 lb. gross weight (Landing)