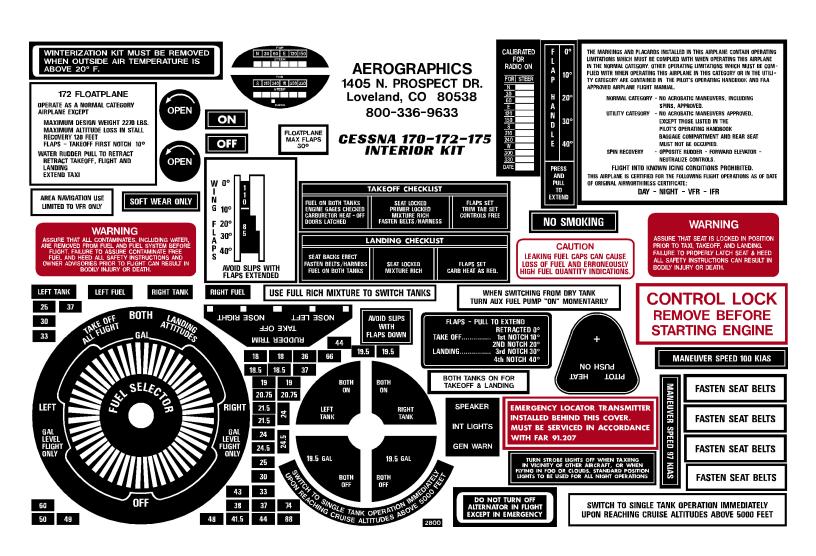

### **AEROGRAPHICS** 1405 N. PROSPECT DR.

Loveland, CO 80538 800-336-9633

## CESSNA 170-172-175 INTERIOR KIT

## **WARNING** DRAIN ALL FUEL SUMPS

| THIS AIRPLANE MUST BE OPERATED IN COMPLIANCE WITH THE OPERATING LIMITATIONS STATED IN THE FORM OF PLACARDS, MARKINGS, AND MANUALS.                                                                                                                                                                                                                                                                                                                                                                                                                                                                                                                                                                                                                                                                                                                                                                                                                                                                                                                                                                                                                                                                                                                                                                                                                                                                                                                                                                                                                                                                                                                                                                                                                                                                                                                                                                                                                                                                                                                                                                                             |                 |  |
|--------------------------------------------------------------------------------------------------------------------------------------------------------------------------------------------------------------------------------------------------------------------------------------------------------------------------------------------------------------------------------------------------------------------------------------------------------------------------------------------------------------------------------------------------------------------------------------------------------------------------------------------------------------------------------------------------------------------------------------------------------------------------------------------------------------------------------------------------------------------------------------------------------------------------------------------------------------------------------------------------------------------------------------------------------------------------------------------------------------------------------------------------------------------------------------------------------------------------------------------------------------------------------------------------------------------------------------------------------------------------------------------------------------------------------------------------------------------------------------------------------------------------------------------------------------------------------------------------------------------------------------------------------------------------------------------------------------------------------------------------------------------------------------------------------------------------------------------------------------------------------------------------------------------------------------------------------------------------------------------------------------------------------------------------------------------------------------------------------------------------------|-----------------|--|
| NORMAL CATEGORY  MADMAIN DESIGN WEIGHT  MACE DICA FOR LACID INSTRUCTIONS  FLIGHT MANELINERING LOAD FRACTORS  FLIGHT MANELINERING LOAD FRACTORS  FLIGHT MANELINERING LOAD FRACTORS                                                                                                                                                                                                                                                                                                                                                                                                                                                                                                                                                                                                                                                                                                                                                                                                                                                                                                                                                                                                                                                                                                                                                                                                                                                                                                                                                                                                                                                                                                                                                                                                                                                                                                                                                                                                                                                                                                                                              |                 |  |
| NO ACROBATIC MANELVERS INCLUDING SPINS APPROVED FLAPS DOWN                                                                                                                                                                                                                                                                                                                                                                                                                                                                                                                                                                                                                                                                                                                                                                                                                                                                                                                                                                                                                                                                                                                                                                                                                                                                                                                                                                                                                                                                                                                                                                                                                                                                                                                                                                                                                                                                                                                                                                                                                                                                     | 3.5             |  |
| UTILITY CATEGORY MAXIMUM DESIGN WEIGHT BEGGAGE COMPARTMENT AND REAR SEAT MUST NOT BE OCCUPED                                                                                                                                                                                                                                                                                                                                                                                                                                                                                                                                                                                                                                                                                                                                                                                                                                                                                                                                                                                                                                                                                                                                                                                                                                                                                                                                                                                                                                                                                                                                                                                                                                                                                                                                                                                                                                                                                                                                                                                                                                   |                 |  |
|                                                                                                                                                                                                                                                                                                                                                                                                                                                                                                                                                                                                                                                                                                                                                                                                                                                                                                                                                                                                                                                                                                                                                                                                                                                                                                                                                                                                                                                                                                                                                                                                                                                                                                                                                                                                                                                                                                                                                                                                                                                                                                                                | 4.4 ·176<br>3.5 |  |
| NO ACREGATE AMERICAS APPORADE EXCEPT HOSE LISTED BELOW  ULL THEW SPITE  CHARGELLES.  CHARGELLES. |                 |  |