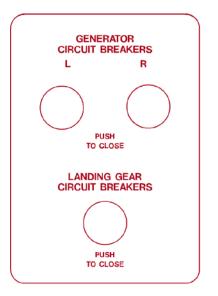

BAGGAGE COMPARTMENT LOAD IN ACCORDANCE WITH AIRPLANE FLIGHT MANUAL MAXIMUM STRUCTURAL CAPACITY-200 POUNDS

12345678901234567890

ON ON ON OFF OFF OFF EMERGENCY STATIC AIR SOURCE **WARNING** SEE FLIGHT MAUNAL EMERGENCY PROCEDURES FOR INSTRUMENT CALIBRATION ERROR