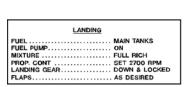

ALTERNATOR

VHF 1 HSI

RMI

| TAKE OFF                            |
|-------------------------------------|
| FUELMAIN TANKS                      |
| FUEL PUMPSON                        |
| MIXTURE FULL RICH                   |
| PROP. CONT                          |
| ENG. INSTTEMP. & PRESS.             |
| GYRO & ALTSET                       |
| TRIM & FLAPS SET                    |
| SEAT BELTS, DOOR & WINDOWS, SECURED |

VNE 227 MPH (TIAS)

VNE 230 MPH (TIAS)

USE MAIN TANK FOR TAKE-OFF RST HOUR OF FLIGHT & LANDING FUEL BOOST PUMPS PULL ON

WARNING