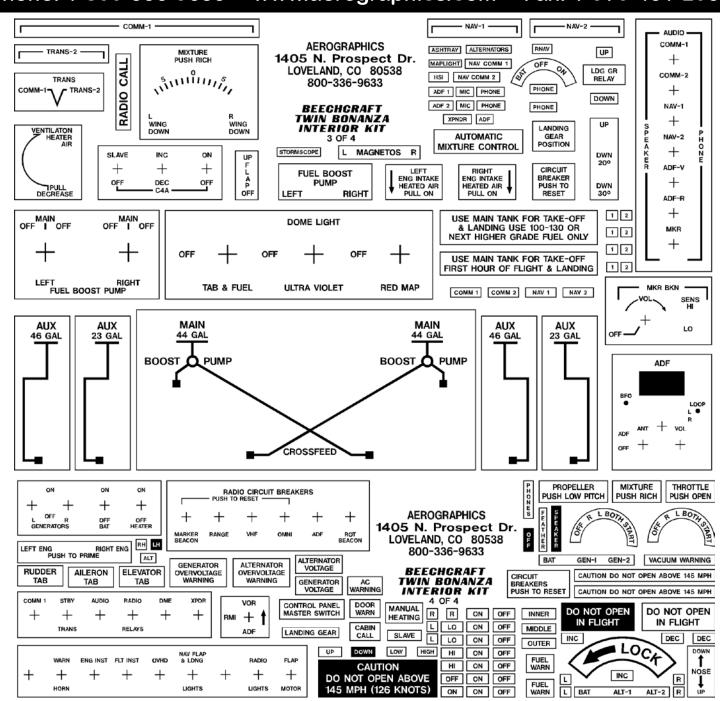

Phone: 1-800-336-9633 Fax: 1-970-461-2065 www.aerographics.com

**AEROGRAPHICS** 1405 N. Prospect Dr. LOVELAND, CO 80538 800-336-9633

> BEECHCRAFT TWIN BONANZA INTERIOR KIT 2 OF 4

LORAN C NOT APPROVED FOR IFR

OXYGEN MASKS

**OXYGEN** 

OXYGEN

OXYGEN

OXYGEN

COPILOT

PILOT OXYGEN OXYGEN

BAGGAGE COMPARTMENT LOAD IN ACCORDANCE WITH AIRPLANE FLIGHT MANUAL MAXIMUM STRUCTURAL CAPACITY-100 POUNDS

BAGGAGE COMPARTMENT LOAD IN ACCORDANCE WITH AIRPLANE FLIGHT MANUAL MAXIMUM STRUCTURAL CAPACITY-200 POUNDS

12345678901234567890

ON ON ON OFF OFF OFF EMERGENCY STATIC AIR SOURCE **WARNING** SEE FLIGHT MAUNAL EMERGENCY PROCEDURES FOR INSTRUMENT CALIBRATION ERROR

ALTERNATOR

VHF 1 HSI

RMI

| TAKE OFF                            |
|-------------------------------------|
| FUELMAIN TANKS                      |
| FUEL PUMPSON                        |
| MIXTURE FULL RICH                   |
| PROP. CONT                          |
| ENG. INSTTEMP. & PRESS.             |
| GYRO & ALTSET                       |
| TRIM & FLAPS SET                    |
| SEAT BELTS, DOOR & WINDOWS, SECURED |

VNE 227 MPH (TIAS)

VNE 230 MPH (TIAS)

USE MAIN TANK FOR TAKE-OFF RST HOUR OF FLIGHT & LANDING FUEL BOOST PUMPS PULL ON

WARNING

## **CONTROLS** LOCKED

**INSTALL ON PILOT'S CONTROL** COLUMN. RAISE RUDDER LOCK TO ENGAGE PEDALS. HOOK BUNGEE TO RUDDER LOCK.