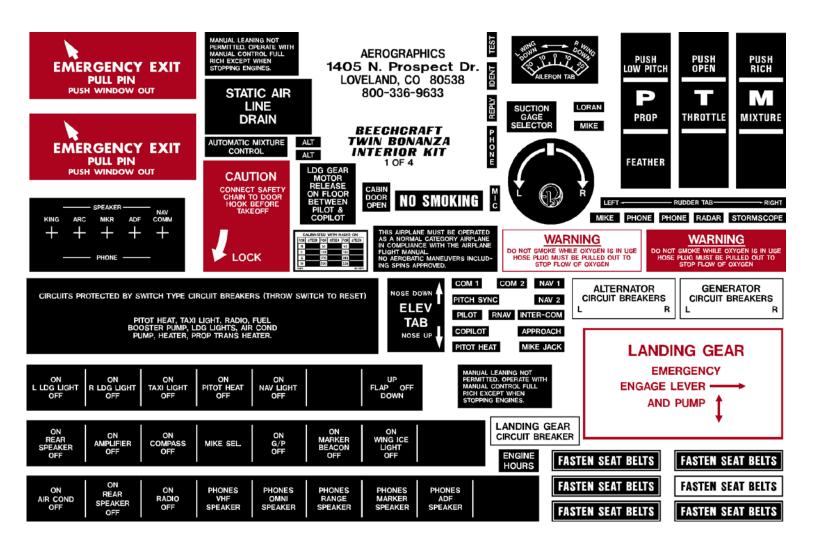

Phone: 1-800-336-9633 Fax: 1-970-461-2065 www.aerographics.com

**AEROGRAPHICS** 1405 N. Prospect Dr. LOVELAND, CO 80538 800-336-9633

> BEECHCRAFT TWIN BONANZA INTERIOR KIT 2 OF 4

LORAN C NOT APPROVED FOR IFR