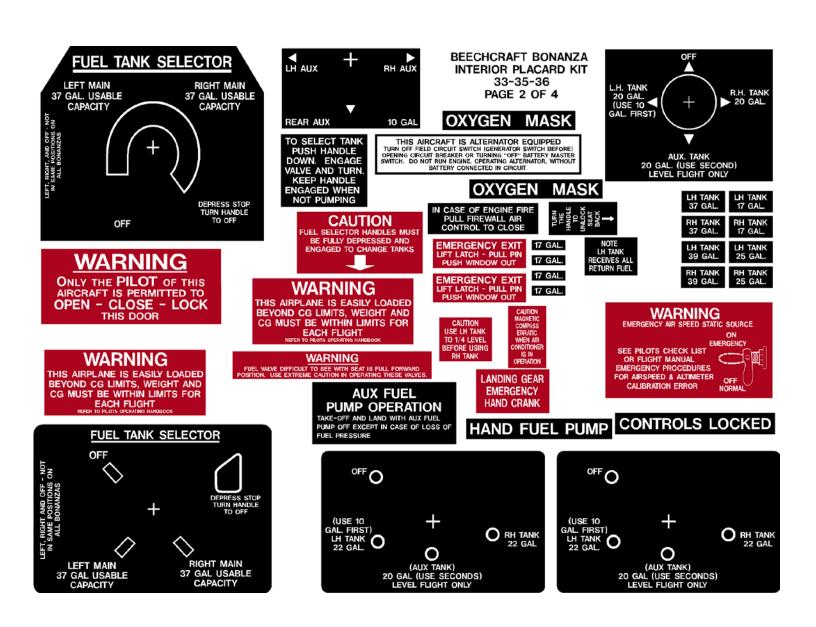

## Beechcraft 33,35,36 Bonanza Interior Kit PAGE 2 of 4

NOTE: Modifications and changes to accomodate your specific aircraft will be made at <u>NO EXTRA CHARGE</u>. Partial kits available upon request.

IF YOU HAVE ANY QUESTIONS PLEASE CALL!