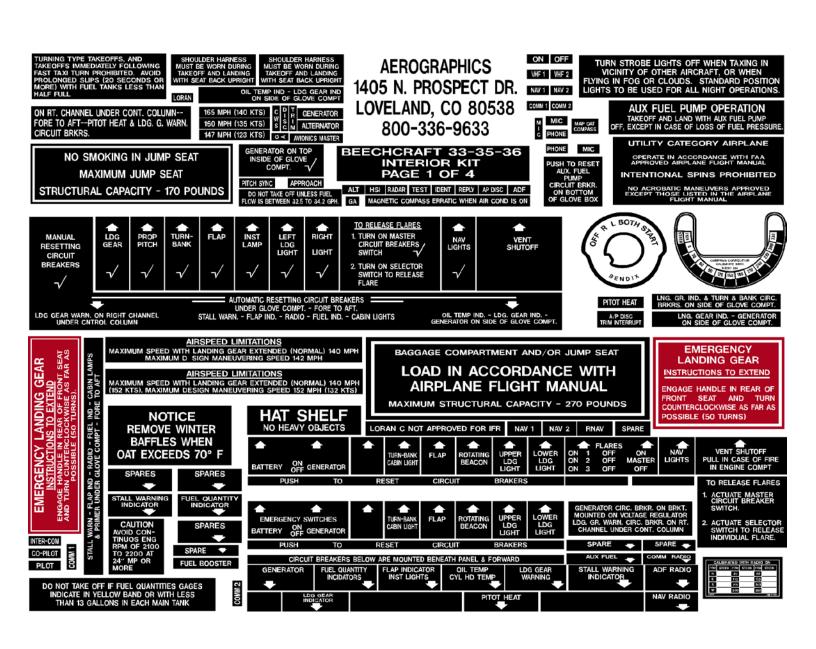

## Beechcraft 33,35,36 Bonanza Interior Kit PAGE 1 of 4

NOTE: Modifications and changes to accomodate your specific aircraft will be made at <u>NO EXTRA CHARGE</u>. Partial kits available upon request.

IF YOU HAVE ANY QUESTIONS PLEASE CALL!