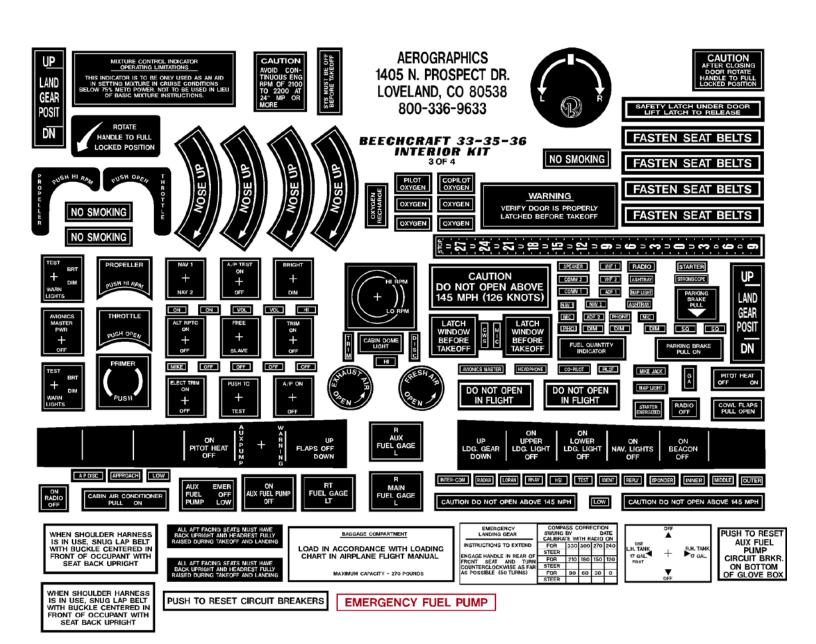

## Beechcraft 33,35,36 Bonanza Interior Kit PAGE 3 of 4

NOTE: Modifications and changes to accomodate your specific aircraft will be made at <u>NO EXTRA CHARGE</u>. Partial kits available upon request.

IF YOU HAVE ANY QUESTIONS PLEASE CALL!