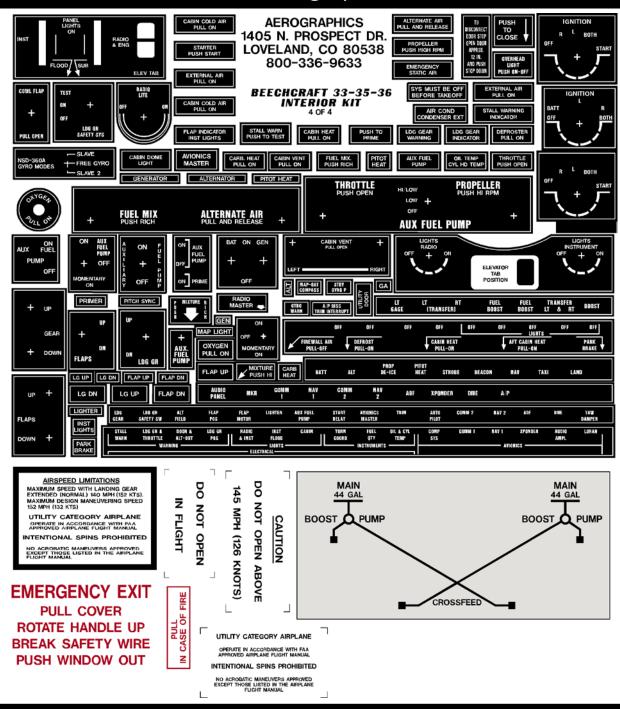

## Beechcraft 33,35,36 Bonanza Interior Kit PAGE 4 of 4

NOTE: Modifications and changes to accomodate your specific aircraft will be made at NO EXTRA CHARGE.

Partial kits available upon request.

IF YOU HAVE ANY QUESTIONS PLEASE CALL!