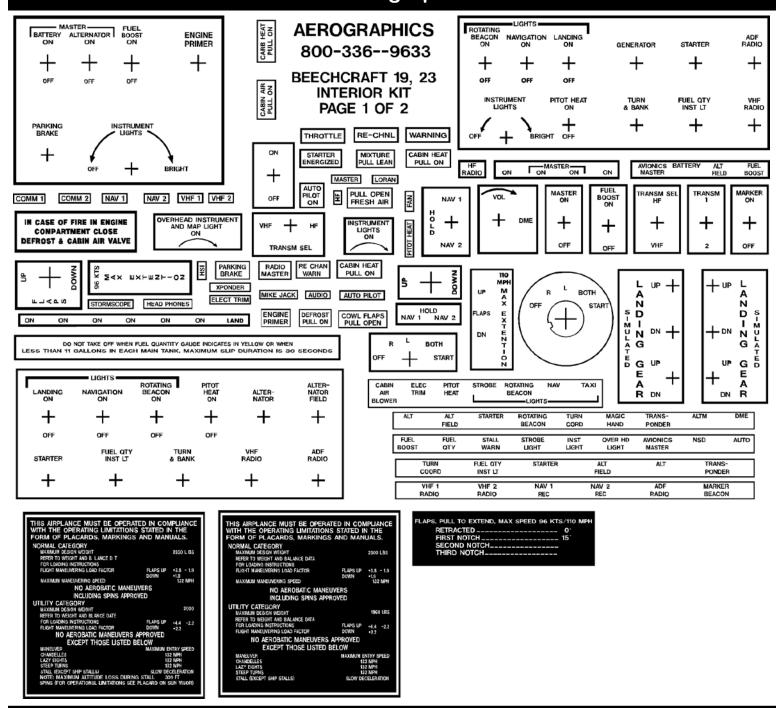

## Beechcraft 19,23 Musketeer Interior Kit PAGE 1 of 2

NOTE: Modifications and changes to accomodate your specific aircraft will be made at <u>NO EXTRA CHARGE</u>. Partial kits available upon request.

IF YOU HAVE ANY QUESTIONS PLEASE CALL!