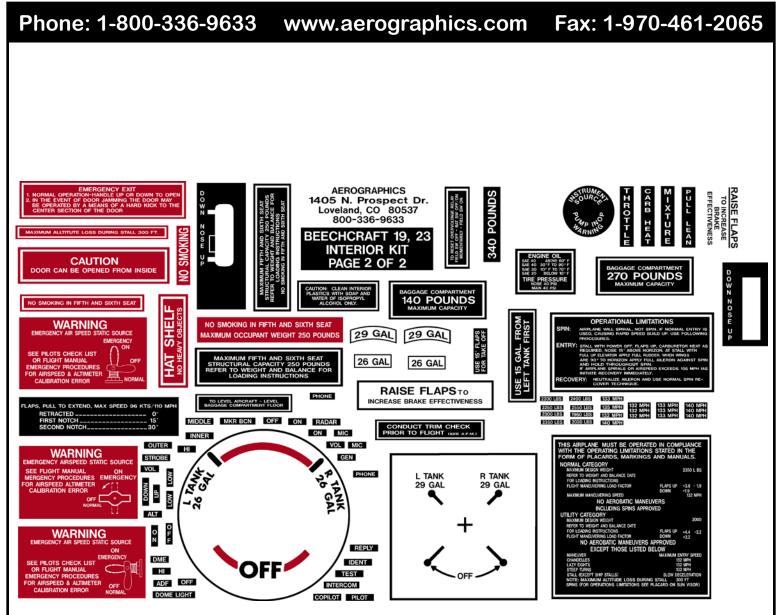

Phone: 1-800-336-9633

www.aerographics.com Factor

Fax: 1-970-461-2065

Phone: 1-800-336-9633

www.aerographics.com Fax: 1-970-461-2065

Beechcraft 19,23 Musketeer Interior Kit PAGE 2 of 2

NOTE: Modifications and changes to accomodate your specific aircraft will be made at <u>NO EXTRA CHARGE</u>. Partial kits available upon request.

IF YOU HAVE ANY QUESTIONS PLEASE CALL!

Phone: 1-800-336-9633 www.aerographics.com Fax: 1-970-461-2065