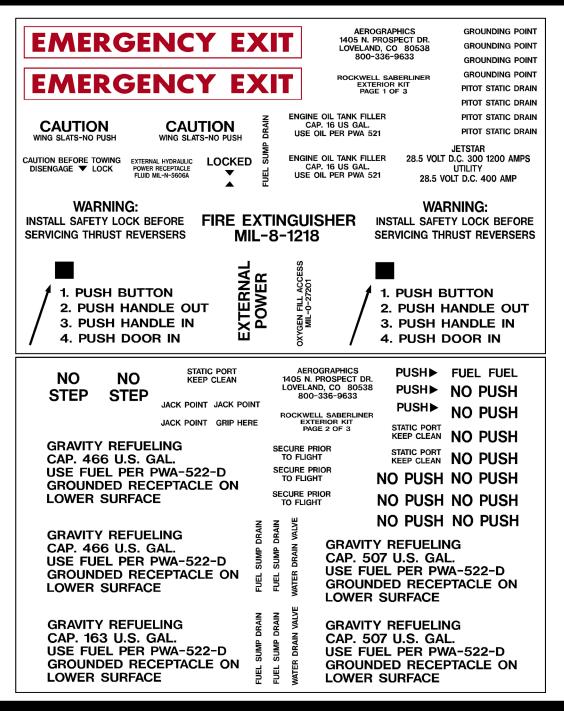

IF YOU HAVE ANY QUESTIONS PLEASE CALL!

Phone: 1-800-336-9633 www.aerographics.com Fax: 1-970-461-2065

| PRESS. REFUELING RECEPTACLE<br>ON LOWER SURFACE<br>CAP. 903 U.S. GAL. WING ONLY                                                                                                                                                   | AEROGRAPHICS<br>1405 N. PROSPECT DR. DOOR<br>LOVELAND, CO 80538 OPERATION<br>800-336-9633                                                                                                                                                                                                                                                                                                                                                                                                                                                                                                                                                                                                                                                                                                                                                                                                                                                                                                                                                                                                                                                                                                                                                                                                                                                                                                                                                                                                                                                                                                                                                                                                                                                                                                                                                                                                                                                                                                                                                                                                                                     |
|-----------------------------------------------------------------------------------------------------------------------------------------------------------------------------------------------------------------------------------|-------------------------------------------------------------------------------------------------------------------------------------------------------------------------------------------------------------------------------------------------------------------------------------------------------------------------------------------------------------------------------------------------------------------------------------------------------------------------------------------------------------------------------------------------------------------------------------------------------------------------------------------------------------------------------------------------------------------------------------------------------------------------------------------------------------------------------------------------------------------------------------------------------------------------------------------------------------------------------------------------------------------------------------------------------------------------------------------------------------------------------------------------------------------------------------------------------------------------------------------------------------------------------------------------------------------------------------------------------------------------------------------------------------------------------------------------------------------------------------------------------------------------------------------------------------------------------------------------------------------------------------------------------------------------------------------------------------------------------------------------------------------------------------------------------------------------------------------------------------------------------------------------------------------------------------------------------------------------------------------------------------------------------------------------------------------------------------------------------------------------------|
| CAP. 1063 U.S. GAL WING AND<br>AUX TANK                                                                                                                                                                                           | ROCKWELL SABERLINER ROTATE<br>EXTERIOR KIT HANDLE<br>PAGE 2 OF 3                                                                                                                                                                                                                                                                                                                                                                                                                                                                                                                                                                                                                                                                                                                                                                                                                                                                                                                                                                                                                                                                                                                                                                                                                                                                                                                                                                                                                                                                                                                                                                                                                                                                                                                                                                                                                                                                                                                                                                                                                                                              |
| USE FUEL PER PWA 522-D<br>GROUNDING RECEPTACLE ON LOWER                                                                                                                                                                           | WAIT<br>FUEL SUMP DRAIN Z Z 10 SECONDS<br>FUEL SUMP DRAIN Z Z PUSH<br>FUEL SUMP DRAIN Z Z DOOR IN                                                                                                                                                                                                                                                                                                                                                                                                                                                                                                                                                                                                                                                                                                                                                                                                                                                                                                                                                                                                                                                                                                                                                                                                                                                                                                                                                                                                                                                                                                                                                                                                                                                                                                                                                                                                                                                                                                                                                                                                                             |
| SURFACE<br>MAX. FUELING PRESS. 55 P.S.I.                                                                                                                                                                                          | FUEL SUMP DRAIN 섬 섬 DOOR IN<br>FUEL SUMP DRAIN 쇼 ROTATE<br>FUEL SUMP DRAIN 생 DOOR OUT                                                                                                                                                                                                                                                                                                                                                                                                                                                                                                                                                                                                                                                                                                                                                                                                                                                                                                                                                                                                                                                                                                                                                                                                                                                                                                                                                                                                                                                                                                                                                                                                                                                                                                                                                                                                                                                                                                                                                                                                                                         |
| CAUTION CREW TO ASSIST CAUTION CREW TO ASSIST<br>IF TOWING REQUIRED IF TOWING REQUIRED                                                                                                                                            | FUEL SUMP DRAIN 여 여 LOWER<br>님 님 DOOR TO STOPS<br>FUEL SUMP DRAIN 근 DO NOT DROP                                                                                                                                                                                                                                                                                                                                                                                                                                                                                                                                                                                                                                                                                                                                                                                                                                                                                                                                                                                                                                                                                                                                                                                                                                                                                                                                                                                                                                                                                                                                                                                                                                                                                                                                                                                                                                                                                                                                                                                                                                               |
| CAUTION CREW TO ASSIST CAUTION CREW TO ASSIST<br>IF TOWING REQUIRED IF TOWING REQUIRED                                                                                                                                            | FUEL SUMP DRAIN                                                                                                                                                                                                                                                                                                                                                                                                                                                                                                                                                                                                                                                                                                                                                                                                                                                                                                                                                                                                                                                                                                                                                                                                                                                                                                                                                                                                                                                                                                                                                                                                                                                                                                                                                                                                                                                                                                                                                                                                                                                                                                               |
| PRESS. REFUELING RECEPTACLE<br>ON LOWER SURFACE<br>CAP. 903 U.S. GAL. WING ONLY<br>CAP. 1063 U.S. GAL WING AND<br>AUX TANK<br>USE FUEL PER PWA 522-D<br>GROUNDING RECEPTACLE ON LOWER<br>SURFACE<br>MAX. FUELING PRESS. 55 P.S.I. | SYRY STATES AND A |