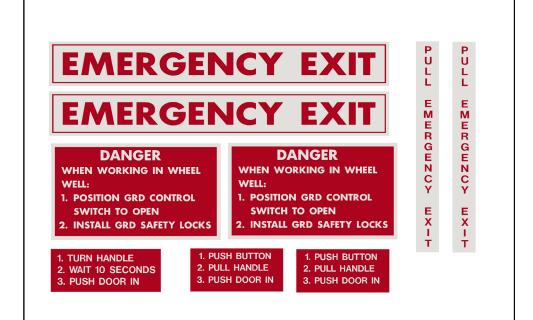

IF YOU HAVE ANY QUESTIONS PLEASE CALL!

Phone: 1-800-336-9633 www.aerographics.com Fax: 1-970-461-2065

1. 2. 3.

PUSH BUTTON

- 2. PUSH HANDLE OUT
- 3. PUSH HANDLE IN
- 4. PUSH DOOR IN

AEROGRAPHICS 4221 W. Eisenhower Blvd. Loveland, CO 80537

FUEL SUMP DRAIN

1. PUSH BUTTON 2. PULL HANDLE 3. PUSH DOOR IN

DRY BREATHING OXYGEN

ENGINE OU TANK FULLED

MATCHING INDEX MARKS

INDICATE CAP CLOSED

ENGINE OIL TANK FILLER CAP. 1.5 U.S. GAL USE AIREBEARCH EMS 53110 OIL

ENGINE OIL TANK FILLER CAP. 1.5 U.S. GAL USE AIREBEARCH EMS 53110 OIL

1. PUSH BUTTON 2. PULL HANDLE

2. PULL HANDLE 3. PUSH DOOR IN ERVICE INSTRUCITON

OVERWING FAIRING - NO STEP OVERWING FAIRING - NO STEP