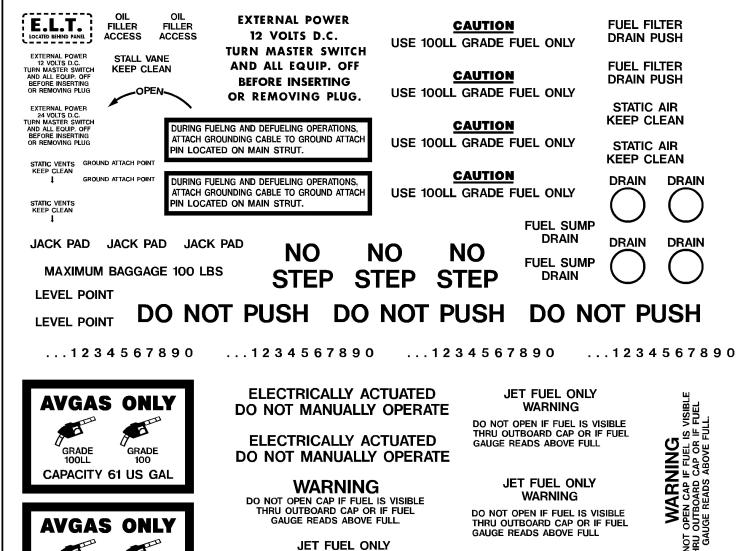

## www.aerographics.com Phone: 1-800-336-9633 Fax: 1-970-461-2065

FUELING INSTRUCTIONS FILL TANK THRU INBOARD CAP UNTIL FULL. SECURE INBOARD CAP AND ADD 10 U.S. GALS. (37.8 LITERS) THRU OUTBOARD CAP FILL TO TAB ONLY.

GRADE

100LL

CAPACITY 61 US GAL

GRADE

100

GROUND ATTACH POINT

GROUND ATTACH POINT

## JET FUEL ONLY

FUELING INSTRUCTIONS FILL TANK THRU INBOARD CAP UNTIL FULL. SECURE INBOARD CAP AND ADD 10 U.S. GALS. (37.8 LITERS) THRU OUTBOARD CAP FILL TO TAB ONLY.

Por ₽₽ DO

Phone: 1-800-336-9633 www.aerographics.com Fax: 1-970-461-2065