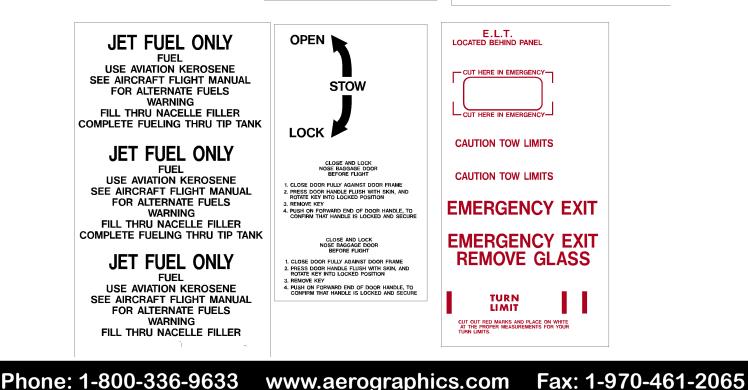

## Phone: 1-800-336-9633 Fax: 1-970-461-2065 www.aerographics.com DO NOT PUSH AVGAS ONLY OPEN UNLATCH AND LOWER BOTTOM DOOR GRADE GRADE 1234567890.1234567890. UNLATCH AND RAISE TOP DOOR 100 100LL 1234567890.1234567890. CLOSE CLOSE AND LATCH UPPER DOOR CAPACITY GAL. 56 AVGAS ONLY 56 RAISE AND LATCH LOWER DOOR GRADE GRADE NO NO 40 40 100LL 100 27 US GALLONS STEP STEP **100LL AVGAS ONLY** CAPACITY GAL. JET FUEL ONLY 27 US GALLONS **AVGAS ONLY 100LL AVGAS ONLY** U.S. GAL. GRADE GRADE SEE FLIGHT MANUAL FOR TYPES OF FUEL 100LL 100 JET FUEL ONLY QUANTITY OF ADDITIVE AND FUELING PROCEDURE CAPACITY GAL. FUEL **USE AVIATION KEROSENE** INSTRUCTIONS FOR SERVICE WITH INFLATION VALUE BEMORED AND STRUT EXTENDED 2 INCHES FILL TO OVERFLOWING THRU INFLATION VALUE OPENING. USE MIL-H-SGOG (RED) HYDRALLIC FULU ALLOW STRUT TO FLUZ COMPRESS AND DRAN OFF EXCESS FULU. REFLACE AN VAULE, WITH STATIC LOAD ON STRUT, INFLATE UNTIL HOSTON EXTENSION 2 20 INCHES SEE AIRCRAFT FLIGHT MANUAL JET FUEL ONLY INSTRUCTIONS FOR SERVICE INSTRUCTIONS FOR SERVICE WITH INFLAID WALKE REMOVED AND STRUT EXTENDED 2 INCHES ELL TO OVERLOWING THRU ELL TO OVERLOWING THRU BLIL TO STRUCT SERVICE MIL -H-SSOG (RED) HYDRAULLE FLUD ALLOW STRUT TO FLUX COMPRESS AND DRAN OFF EXCESS FLUID. REPLACE ARY WALKE, WITH STRTIC LOAD ON STRUT, INFLATE UNTIL PSTON EXTENDES 3.25 INCHES PISTON EXTENDES 3.25 INCHES FOR ALTERNATE FUELS WARNING U.S. GAL. FILL THRU NACELLE FILLER COMPLETE FUELING THRU TIP TANK SEE FLIGHT MANUAL FOR TYPES OF FUEL QUANTITY OF ADDITIVE AND FUELING PROCEDURE