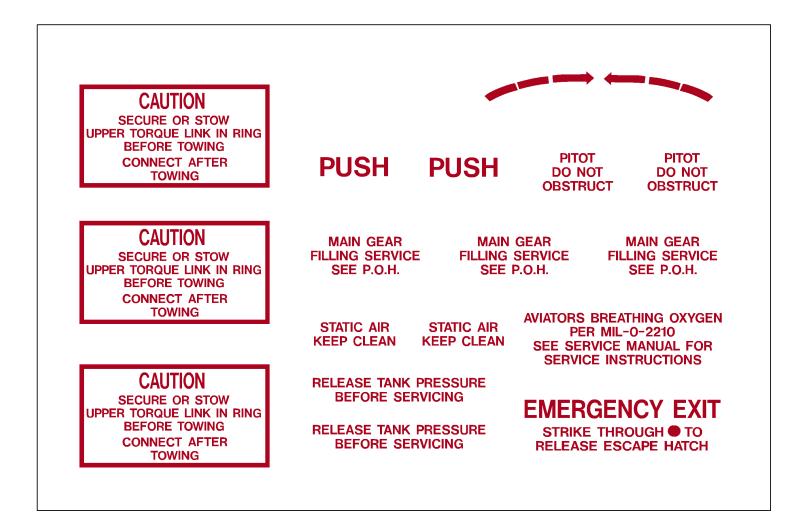

Phone: 1-800-336-9633 www.aerographics.com Fax: 1-970-461-2065

Phone: 1-800-336-9633 www.aerographics.com Fax: <sup>2</sup>

Fax: 1-970-461-2065

Mitsubishi MU-2 Exterior Kit PAGE 2 of 2

NOTE: Modifications and changes to accomodate your specific aircraft will be made at <u>NO EXTRA CHARGE</u>. Partial kits available upon request.

IF YOU HAVE ANY QUESTIONS PLEASE CALL!

Phone: 1-800-336-9633 www.aerographics.com Fax: 1-970-461-2065

Phone: 1-800-336-9633 www.aerographics.com Fax: 1-970-461-2065