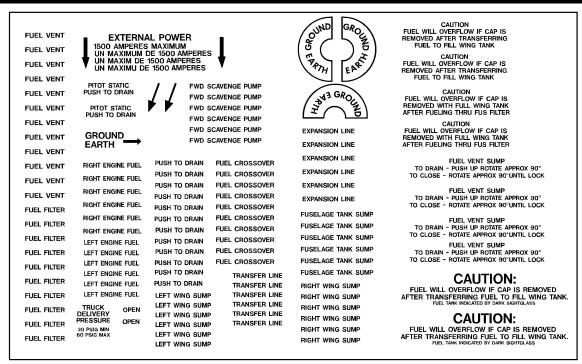

FUEL
JET A, JET A-1, MIL-1-27686
SEE AIRPLANE FLIGHT MANUAL
FOR ALTERNATE FUEL AND
FUELING PROCEDURE

FUEL
JET A, JET A-1, MIL-1-27686
SEE AIRPLANE FLIGHT MANUAL
FOR ALTERNATE FUEL AND
FUELING PROCEDURE

FUEL
218 GAL TOTAL - WING TANK ONLY (1465 Lbs)
825 LITERS (665 KG)
1185 GAL TOTAL - INCLUDES FUS TANK (7940 Lbs)
4485 LITERS (3600 KG)
SEE FLIGHT MANUAL FOR TYPES OF FUEL
AND FUELING PROCEDURES

**FUEL** 

218 GAL TOTAL - WING TANK ONLY (1465 Lbs)
825 LITERS (665 KG)
1185 GAL TOTAL - INCLIDES FUS TANK (7940 Lbs)
4485 LITERS (3600 KG)
SEE FLIGHT MANUAL FOR TYPES OF FUEL
AND FUELING PROCEDURES

# **FUEL**

749 GAL TOTAL - FUSLG TANK ONLY (5020 LBS) 2835 LITERS (2277 KG) 1185 GAL TOTAL - INCLUDES WING TANKS (7940 LBS) 4485 LITERS (3600 KG) SEE FLIGHT MANUAL FOR TYPES OF FUEL AND FUELING PROCEDURES

## **FUEL**

749 GAL TOTAL - FUSLG TANK ONLY (5020 LBS) 2835 LITERS (2277 KG) 1185 GAL TOTAL - INCLUDES WING TANKS (7940 LBS)
4485 LITERS (3600 KG)
SEE FLIGHT MANUAL FOR TYPES OF FUEL
AND FUELING PROCEDURES

FUEL

JET A, JET A-1

749 GAL TOTAL

FUSIG TANK ONLY (5020) LBS)
2835 "IEER (2277 KG)

INCLUDES WING TANKS (7940 LBS)
4485 LITERS (3600 KG)

SEF FIGHT MANIAL FOR TYPES OF FILE SEE FLIGHT MANUAL FOR TYPES OF FUEL
AND FUELING PROCEDURES

## **FUEL**

JET A, JET A-1
749 GAL TOTAL
FUSLG TANK ONLY (5020) LBS)
2835 LITERS (2277 KG)
1185 GAL TOTAL INCLUDES WING TANKS (7940 LBS)
4485 LITERS (3600 KG) SEE FLIGHT MANUAL FOR TYPES OF FUEL
AND FUELING PROCEDURES

FUEL

JET A, JET A-1

SEE AIRPLANE FLIGHT MANUAL
FOR ALTERNATE FUEL AND
FUELING PROCEDURE

# **FUEL**

218 GAL TOTAL - WING TANK ONLY
(1465 Lbs) 825 LITERS (665 KG)
1185 GAL TOTAL - INCLUDES FUS TANK
(7940 Lbs) 4485 LITERS (3600 KG)
CAUTION
FUEL WILL OVERFLOW IF CAP
IS REMOVED AFTER TRANSFERRING
FUEL TO FILL WING TANK
FUEL TANK INDICATED BY DARK SIGHTGLASS.
SEE FLIGHT MANUAL FOR TYPES OF FUEL
HOPELLING ROCCEDIRES

FUEL 218 GAL TOTAL - WING TANK ONLY (1465 Lbs) 825 LITERS (665 KG) 1185 GAL TOTAL - INCLUDES FUS TANK (7940 Lbs) 4485 LITERS (3600 KG) CAUTION

FUEL WILL OVERFLOW IF CAP IS REMOVED AFTER TRANSFERRING FUEL TO FILL WING TANK SEE FLIGHT MANUAL FOR TYPES OF FUEL AND FUELING PROCEDURES