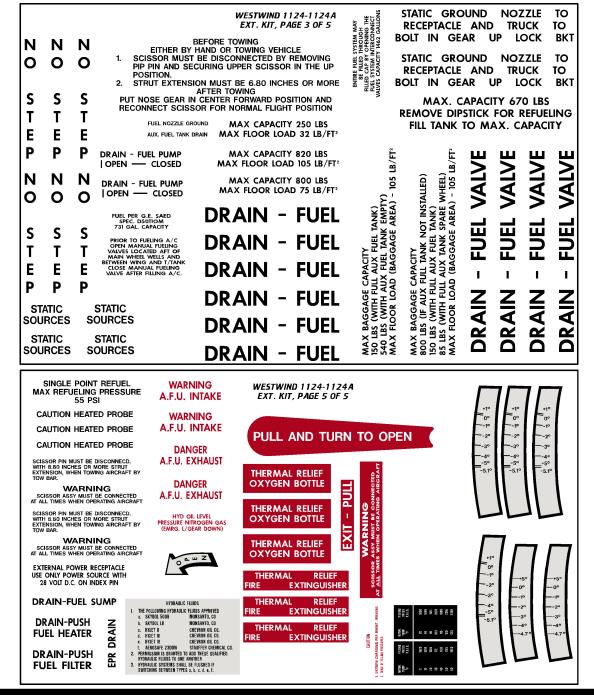

## IF YOU HAVE ANY QUESTIONS PLEASE CALL!

Phone: 1-800-336-9633 www.aerographics.com Fax: 1-970-461-2065

DRAIN AUX. FUEL TANK CAP. STATIC STATIC STATIC DRAIN STATIC DRAIN WESTWIND 1124-1124A FUEL JP5, JP4, OR EQUIV. PER A.F.M. SECT. VII **SOURCES SOURCES SOURCES** EXT. KIT, PAGE 1 OF 5 STATIC DRAIN STATIC AUX. FUEL TANK CAP. STATIC STATIC STATIC FUEL JP5, JP4, OR EQUIV. PER A.F.M. SECT. VII **SOURCES** SOURCES SOURCES STATIC DRAIN STATIC STATIC STATIC DRAIN CAUTION **SOURCES SOURCES** KEEP FREE FROM OIL STATIC DRAIN **GREASE AND SOLVENTS** B OVERBOARD VENT HYDRAULIC OVERBOARD VEI HYDRAULIC ATTACH-JACK JET FUEL A, OR EQUIV. PER A.F.M. SECT.VII ATTACH-JACK ATTACH-JACK 650 U.S. GALS. (541 IMP. GALS) CAPACITY FUELING WN 70 2 PRIOR TO FUELING A/C OPEN MANUAL FUELING VALVE LOCATED BETWEEN WING & TIP TANK. DOWN CLOSE MANUAL FUELING VALVE AFTER REFUELING **FUEL COMPUTER** JET FUEL A, OR EQUIV. PER A.F.M. SECT.VII LIGHT SWITCH ACCESS REMEMBER TO TURN OFF 650 U.S. GALS. (541 IMP. GALS) CAPACITY LIFE RAFT ANCHORAGE MAX. BALLAST ALLOWED PRIOR TO FUELING A/C OPEN MANUAL FUELING VALVE LOCATED 75 LBS. BETWEEN WING & TIP TANK. LIFE RAFT MAX. REFUELING PRESSURE A/P SERVOS CLOSE MANUAL FUELING VALVE AFTER REFUELING **ANCHORAGE** 55 P.S.I. JET FUEL A, OR EQUIV. PER A.F.M. SECT.VII JET FUEL A, OR EQUIV. PER A.F.M. SECT.VII 650 U.S. GALS. (541 IMP. GALS) CAPACITY 650 U.S. GALS. (541 IMP. GALS) CAPACITY PRIOR TO FUELING A/C OPEN MANUAL FUELING VALVE LOCATED PRIOR TO FUELING A/C OPEN MANUAL FUELING VALVE LOCATED RETWEEN WING & TIP TANK. BETWEEN WING & TIP TANK. CLOSE MANUAL FUELING VALVE AFTER REFUELING CLOSE MANUAL FUELING VALVE AFTER REFUELING

ENTIRE FUEL SYSTEM MAY BE FILLED THROUGH ONE FILLER OPENING BY OPERATING FUEL SYSTEM INTERCONNECT VALVES TOTAL CAPACITY 1300 U.S. GALS. (1082 IMP. GALS.)

ENTIRE FUEL SYSTEM MAY BE FILLED THROUGH ONE FILLER OPENING BY OPERATING FUEL SYSTEM INTERCONNECT VALVES TOTAL CAPACITY 1324 U.S. GALS. (1102 IMP. GALS.)

JET FUEL A, OR EQUIV. PER A.F.M. SECT.VII 662 U.S. GALS. (551 IMP. GALS) CAPACITY

PRIOR TO FUELING A/C OPEN MANUAL FUELING VALVE LOCATED BETWEEN WING & TIP TANK.

CLOSE MANUAL FUELING VALVE AFTER REFUELING