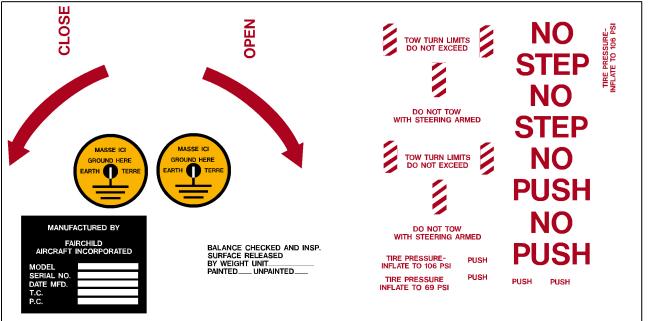

## Fairchild C-26 Metroliner Exterior Kit PAGE 2 of 2

PAGE 2 of 2 NOTE: Modifications and changes to accomodate your specific aircraft will be made at <u>NO EXTRA CHARGE</u>. Partial kits available upon request.