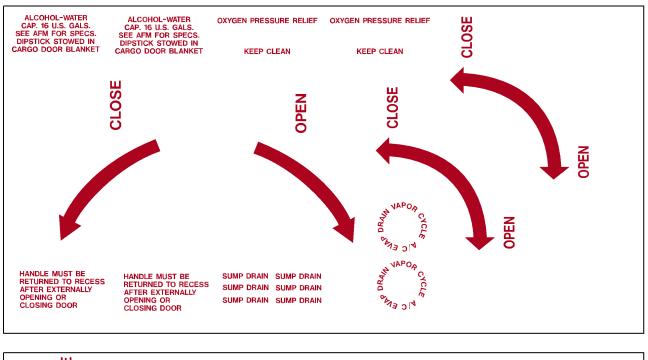

## Fairchild C-26 Metroliner Exterior Kit PAGE 2 of 2

PAGE 2 of 2 NOTE: Modifications and changes to accomodate your specific aircraft will be made at <u>NO EXTRA CHARGE</u>. Partial kits available upon request.