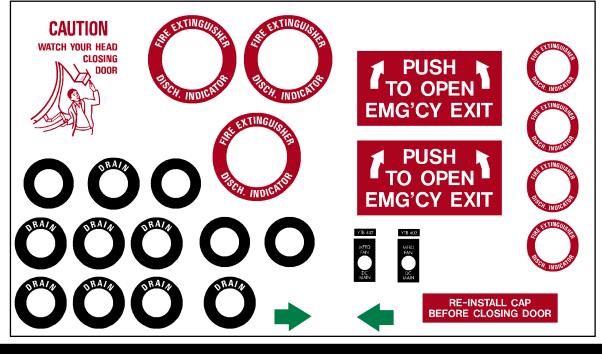

## Dassault Falcon 10-20 Exterior Kit PAGE 1 of 2

NOTE: Modifications and changes to accomodate your specific aircraft will be made at <u>NO EXTRA CHARGE</u>. Partial kits available upon request.

IF YOU HAVE ANY QUESTIONS PLEASE CALL!