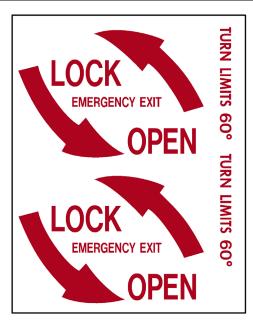

## Cessna Citation 500 Series Exterior Kit PAGE 4 of 4

NOTE: Modifications and changes to accomodate your specific aircraft will be made at <u>NO EXTRA CHARGE</u>. Partial kits available upon request.

IF YOU HAVE ANY QUESTIONS PLEASE CALL!