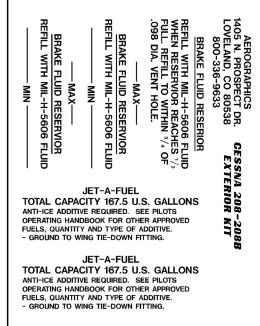

Phone: 1-800-336-9633 www.aerographics.com Fax: 1-970-461-2065

JET-A-FUEL
TOTAL CAPACITY 167.5 U.S. GALLONS
ANTI-ICE ADDITIVE REQUIRED. SEE PILOTS
OPERATING HANDBOOK FOR OTHER APPROVED
FUELS, QUANTITY AND TYPE OF ADDITIVE.
- GROUND TO WING TIE-DOWN FITTING.