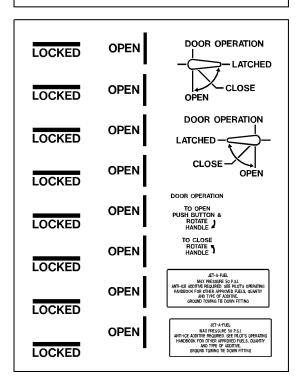

Phone: 1-800-336-9633 www.aerographics.com Fax: 1-970-461-2065

JET-A-FUEL
TOTAL CAPACITY 167.5 U.S. GALLONS
ANTI-ICE ADDITIVE REQUIRED. SEE PILOTS
OPERATING HANDBOOK FOR OTHER APPROVED
FUELS, QUANTITY AND TYPE OF ADDITIVE.
- GROUND TO WING TIE-DOWN FITTING.

JET-A-FUEL
TOTAL CAPACITY 167.5 U.S. GALLONS
ANTI-ICE ADDITIVE REQUIRED. SEE PILOTS
OPERATING HANDBOOK FOR OTHER APPROVED
FUELS, QUANTITY AND TYPE OF ADDITIVE.
- GROUND TO WING TIE-DOWN FITTING.

NO PUSH NO PUSH NO STEP NO STEP NO LIFT NO LIFT