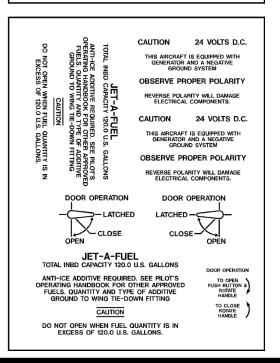

JET-A-FUEL
TOTAL CAPACITY 167.5 U.S. GALLONS
ANTI-ICE ADDITIVE REQUIRED. SEE PILOTS
OPERATING HANDBOOK FOR OTHER APPROVED
FUELS, QUANTITY AND TYPE OF ADDITIVE.
- GROUND TO WING TIE-DOWN FITTING.

NO PUSH NO PUSH NO STEP NO STEP NO LIFT NO LIFT