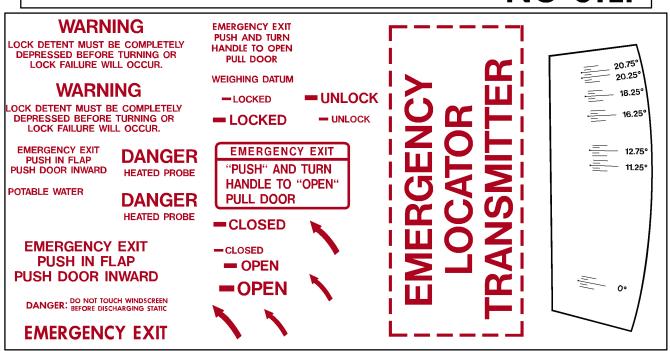

Phone: 1-800-336-9633 www.aerographics.com Fax: 1-970-461-2065

NO PUSH NO STEP NO STEP AEROGRAPHICS 1405 N. PROSPECT DR. LOVELAND, CO 80538 800-336-9633 **STEP PUSH CANADAIR EXTERIOR KIT** 1 OF 4 **LOCKED** CLOSED **PUSH STEP** -UNLOCKED -LOCKED -UNLOCKED - CLOSED **PUSH GROUND** GROUND UNDER UNDER WING WING u PUSH AND PULL **PUSH** NO STEP TO DISARM GROUND GROUND OXYGEN DOOR OPERATING HERE HERE **SWITCH CABIN PRESS PUSH IN FLAP** STEP **PUSH DOOR INWARD** CAUTION **REINSTALL PANEL** ΔPU **FUELING** AS PER S/B A600-0258 **BLEED AIR GROUND STUD STEP** NO STATIC AIR FUFLING FUELING FUFLING STATIC AIR **GROUND STUD GROUND STUD GROUND STUD** 28 VDC STATIC AIR - OPEN

DO NOT OPEN DOOR CHECK WITH CREW MEMBER BEFORE FUELING PRESSURIZED FUELING FUEL - JET A, A1, B OR EQUIV.

MAX. FUELING PRESS. 55 PSI/370kPa MAX. DEFUEL PRESS. -8 PSI/55kPa

STATIC DRAIN PORT STATIC DRAIN PORT HYDRAULIC GROUND SERVICE CONNECTIONS