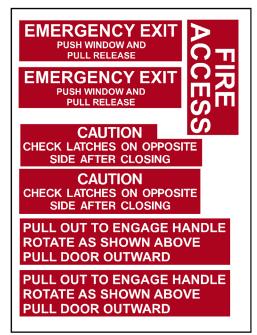

# Boeing 727 Exterior Kit PAGE 3 of 4

NOTE: Modifications and changes to accomodate your specific aircraft will be made at <u>NO EXTRA CHARGE</u>.

Partial kits available upon request.

IF YOU HAVE ANY QUESTIONS PLEASE CALL!

Phone: 1-800-336-9633 www.aerographics.com Fax: 1-970-461-2065

NO STEP NO STEP

EMERGENCY EXITEMERGENCY EXITEM

CAUTION

LOCK DOOR HANDLE DOWN
BEFORE ENTERING WHEEL WELL
CLOSE DOOR BEFORE TOWING
CAUTION

LOCK DOOR HANDLE DOWN
BEFORE ENTERING WHEEL WELL
CLOSE DOOR BEFORE TOWING
L L
L
L
L