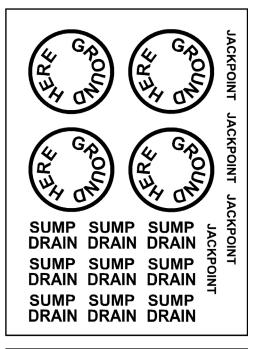

## Boeing 727 Huey Exterior Kit PAGE 2 of 4

NOTE: Modifications and changes to accomodate your specific aircraft will be made at <u>NO EXTRA CHARGE</u>.

Partial kits available upon request.

IF YOU HAVE ANY QUESTIONS PLEASE CALL!

Phone: 1-800-336-9633 www.aerographics.com Fax: 1-970-461-2065