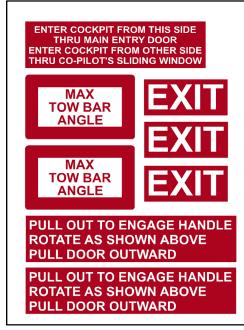

# Boeing 727 Exterior Kit PAGE 4 of 4

NOTE: Modifications and changes to accomodate your specific aircraft will be made at <u>NO EXTRA CHARGE</u>.

Partial kits available upon request.

IF YOU HAVE ANY QUESTIONS PLEASE CALL!

Phone: 1-800-336-9633 www.aerographics.com Fax: 1-970-461-2065