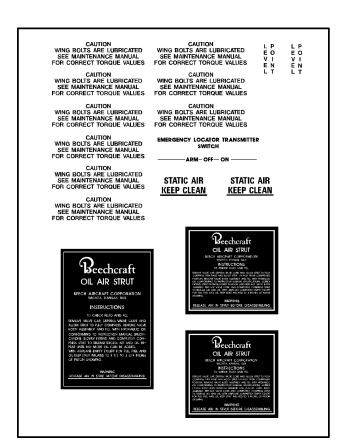

Phone: 1-800-336-9633 www.aerographics.com Fax: 1-970-461-2065

ERGENCY LOCATOR TRANSMITTER SWITCH

| CAUTION                                                              |       | PULL TO CHECK LATCH           |           |  |
|----------------------------------------------------------------------|-------|-------------------------------|-----------|--|
| DO NOT INSER<br>FUEL NOZZLE<br>MORE THAN 3                           | PU    | LL TO CH                      | ECK LATCH |  |
| INTO TANK                                                            | PU    | PULL TO CHECK LATCH           |           |  |
| CAUTION<br>DO NOT INSERT<br>FUEL NOZZLE<br>MORE THAN 3"<br>INTO TANK |       | PULL TO CHECK LATCH           |           |  |
|                                                                      |       | FUEL CELL SUMP<br>DRAIN DAILY |           |  |
| CAUTION<br>DO NOT INSERT<br>FUEL NOZZLE<br>MORE THAN 3"<br>INTO TANK |       | FUEL CELL SUMP<br>DRAIN DAILY |           |  |
|                                                                      |       | FUEL CELL SUMP<br>DRAIN DAILY |           |  |
| HEAT TREATED ASSEMBLY HEAT TREATED ASSEMBLY                          |       |                               |           |  |
| HEAT TREATED ASSEMBLY HEAT TREATED ASSEMBLY                          |       |                               |           |  |
| HEAT TREATED ASS                                                     | EMBLY | NO                            | NO        |  |
| _::::::::::::::::::::::::::::::::::::::                              | 0     | PUSH                          | PUSH      |  |
| PUSH PUSH                                                            | SH    | NO                            | NO        |  |
| NO N                                                                 |       | PUSH                          | PUSH      |  |
| PUSH PU                                                              | SH    |                               |           |  |