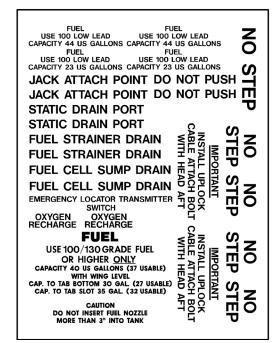

Phone: 1-800-336-9633 www.aerographics.com Fax: 1-970-461-2065

ERGENCY LOCATOR TRANSMITTER SWITCH

| CAUTION                                                              |       | PULL TO CHECK LATCH           |           |  |
|----------------------------------------------------------------------|-------|-------------------------------|-----------|--|
| DO NOT INSER<br>FUEL NOZZLE<br>MORE THAN 3                           | PU    | LL TO CH                      | ECK LATCH |  |
| INTO TANK                                                            | PU    | PULL TO CHECK LATCH           |           |  |
| CAUTION<br>DO NOT INSERT<br>FUEL NOZZLE<br>MORE THAN 3"<br>INTO TANK |       | PULL TO CHECK LATCH           |           |  |
|                                                                      |       | FUEL CELL SUMP<br>DRAIN DAILY |           |  |
| CAUTION<br>DO NOT INSERT<br>FUEL NOZZLE<br>MORE THAN 3"<br>INTO TANK |       | FUEL CELL SUMP<br>DRAIN DAILY |           |  |
|                                                                      |       | FUEL CELL SUMP<br>DRAIN DAILY |           |  |
| HEAT TREATED ASSEMBLY HEAT TREATED ASSEMBLY                          |       |                               |           |  |
| HEAT TREATED ASSEMBLY HEAT TREATED ASSEMBLY                          |       |                               |           |  |
| HEAT TREATED ASS                                                     | EMBLY | NO                            | NO        |  |
| _::::::::::::::::::::::::::::::::::::::                              | 0     | PUSH                          | PUSH      |  |
| PUSH PUSH                                                            | SH    | NO                            | NO        |  |
| NO N                                                                 |       | PUSH                          | PUSH      |  |
| PUSH PU                                                              | SH    |                               |           |  |