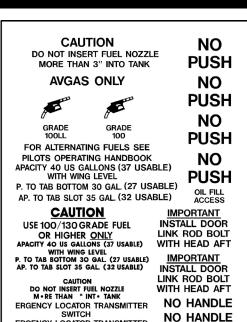

Phone: 1-800-336-9633 www.aerographics.com Fax: 1-970-461-2065

ERGENCY LOCATOR TRANSMITTER SWITCH

| CAUTION                                                              |       | PULL TO CHECK LATCH           |           |  |
|----------------------------------------------------------------------|-------|-------------------------------|-----------|--|
| DO NOT INSER<br>FUEL NOZZLE<br>MORE THAN 3                           | PU    | LL TO CH                      | ECK LATCH |  |
| INTO TANK                                                            | PU    | PULL TO CHECK LATCH           |           |  |
| CAUTION<br>DO NOT INSERT<br>FUEL NOZZLE<br>MORE THAN 3"<br>INTO TANK |       | PULL TO CHECK LATCH           |           |  |
|                                                                      |       | FUEL CELL SUMP<br>DRAIN DAILY |           |  |
| CAUTION<br>DO NOT INSERT<br>FUEL NOZZLE<br>MORE THAN 3"<br>INTO TANK |       | FUEL CELL SUMP<br>DRAIN DAILY |           |  |
|                                                                      |       | FUEL CELL SUMP<br>DRAIN DAILY |           |  |
| HEAT TREATED ASSEMBLY HEAT TREATED ASSEMBLY                          |       |                               |           |  |
| HEAT TREATED ASSEMBLY HEAT TREATED ASSEMBLY                          |       |                               |           |  |
| HEAT TREATED ASS                                                     | EMBLY | NO                            | NO        |  |
| _::::::::::::::::::::::::::::::::::::::                              | 0     | PUSH                          | PUSH      |  |
| PUSH PUSH                                                            | SH    | NO                            | NO        |  |
| NO N                                                                 |       | PUSH                          | PUSH      |  |
| PUSH PU                                                              | SH    |                               |           |  |