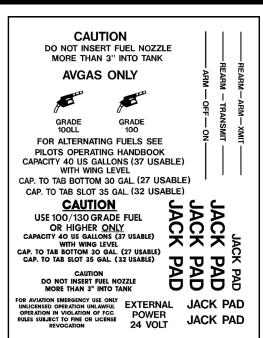

Phone: 1-800-336-9633 www.aerographics.com Fax: 1-970-461-2065

ERGENCY LOCATOR TRANSMITTER SWITCH

| CAUTION                                                              |       | PULL TO CHECK LATCH           |           |  |
|----------------------------------------------------------------------|-------|-------------------------------|-----------|--|
| DO NOT INSER<br>FUEL NOZZLE<br>MORE THAN 3                           | PU    | LL TO CH                      | ECK LATCH |  |
| INTO TANK                                                            | PU    | PULL TO CHECK LATCH           |           |  |
| CAUTION<br>DO NOT INSERT<br>FUEL NOZZLE<br>MORE THAN 3"<br>INTO TANK |       | PULL TO CHECK LATCH           |           |  |
|                                                                      |       | FUEL CELL SUMP<br>DRAIN DAILY |           |  |
| CAUTION<br>DO NOT INSERT<br>FUEL NOZZLE<br>MORE THAN 3"<br>INTO TANK |       | FUEL CELL SUMP<br>DRAIN DAILY |           |  |
|                                                                      |       | FUEL CELL SUMP<br>DRAIN DAILY |           |  |
| HEAT TREATED ASSEMBLY HEAT TREATED ASSEMBLY                          |       |                               |           |  |
| HEAT TREATED ASSEMBLY HEAT TREATED ASSEMBLY                          |       |                               |           |  |
| HEAT TREATED ASS                                                     | EMBLY | NO                            | NO        |  |
| _::::::::::::::::::::::::::::::::::::::                              | 0     | PUSH                          | PUSH      |  |
| PUSH PUSH                                                            | SH    | NO                            | NO        |  |
| NO N                                                                 |       | PUSH                          | PUSH      |  |
| PUSH PU                                                              | SH    |                               |           |  |